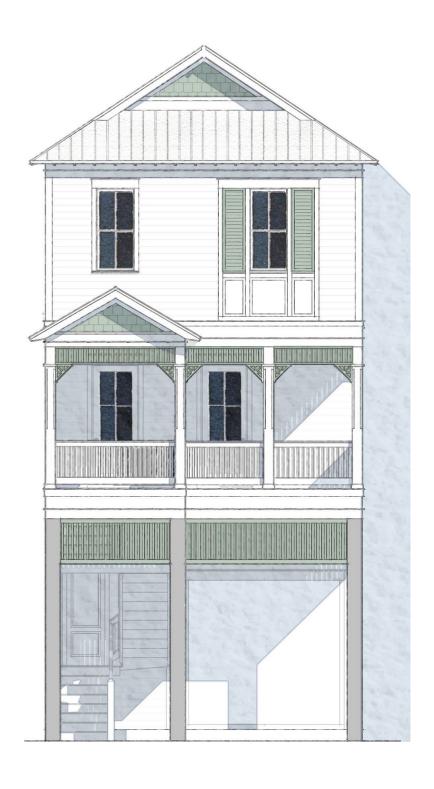

## VICTORIAN VILLA RESIDENCE

2604 E, Seaside Drive
2,667 SF | 4 Bedroom | 3.5 Bath | Bunk Gallery

This beautiful home is located steps away from the dune walkover that spills onto our growing beaches. This home is an upside-down home, meaning the living area is located at the top level, maximizing the view. Both levels features a large porch to take in the Bay views and sea breeze. The first floor includes the spacious master suite and two additional bedrooms. The main level features an open kitchen, cathedral ceiling great room, an additional bedroom, and bunk gallery. Built to Fortified construction standards, all the homes at Beachtown are built to stay.

## VICTORIAN VILLA RESIDENCE

2604 E, Seaside Drive
2,667 SF | 4 Bedroom | 3.5 Bath | Bunk Gallery

to be site verified