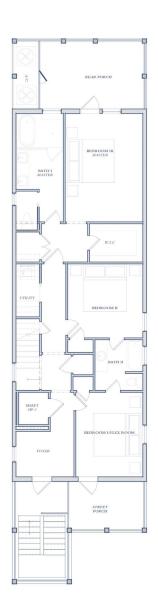

## VICTORIAN VILLA RESIDENCE

2604 E, Seaside Drive
2,667 SF | 4 Bedroom | 3.5 Bath | Bunk Gallery

This beautiful home is located steps away from the dune walkover that spills onto our growing beaches. This home is an upside-down home, meaning the living area is located at the top level, maximizing the view. Both levels features a large porch to take in the Bay views and sea breeze. The first floor includes the spacious master suite and two additional bedrooms. The main level features an open kitchen, cathedral ceiling great room, an additional bedroom, and bunk gallery. Built to Fortified construction standards, all the homes at Beachtown are built to stay.

## VICTORIAN VILLA RESIDENCE

2604 E, Seaside Drive
2,667 SF | 4 Bedroom | 3.5 Bath | Bunk Gallery

to be site verified