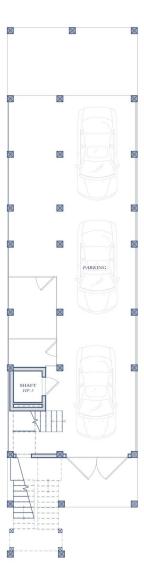

## VICTORIAN VILLA RESIDENCE

2604 E, Seaside Drive
2,667 SF | 4 Bedroom | 3.5 Bath | Bunk Gallery

This beautiful home is located steps away from the dune walkover that spills onto our growing beaches. This home is an upside-down home, meaning the living area is located at the top level, maximizing the view. Both levels features a large porch to take in the Bay views and sea breeze. The first floor includes the spacious master suite and two additional bedrooms. The main level features an open kitchen, cathedral ceiling great room, an additional bedroom, and bunk gallery. Built to Fortified construction standards, all the homes at Beachtown are built to stay.

## VICTORIAN VILLA RESIDENCE

2604 E, Seaside Drive
2,667 SF | 4 Bedroom | 3.5 Bath | Bunk Gallery

to be site verified