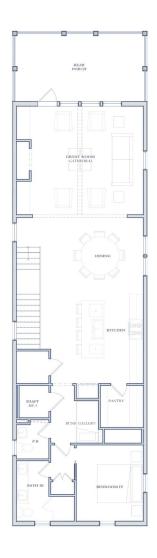

## VICTORIAN VILLA RESIDENCE

2604 E, Seaside Drive
2,667 SF | 4 Bedroom | 3.5 Bath | Bunk Gallery

This beautiful home is located steps away from the dune walkover that spills onto our growing beaches. This home is an upside-down home, meaning the living area is located at the top level, maximizing the view. Both levels features a large porch to take in the Bay views and sea breeze. The first floor includes the spacious master suite and two additional bedrooms. The main level features an open kitchen, cathedral ceiling great room, an additional bedroom, and bunk gallery. Built to Fortified construction standards, all the homes at Beachtown are built to stay.

## VICTORIAN VILLA RESIDENCE

2604 E, Seaside Drive
2,667 SF | 4 Bedroom | 3.5 Bath | Bunk Gallery

to be site verified